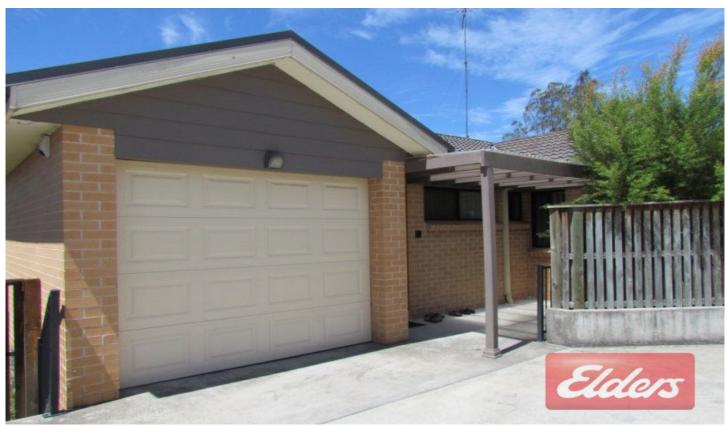

## 7/4-6 Metella Road TOONGABBIE NSW

This well presented two bedroom villa is located in popular Metella Road complex! The property features separate lounge area with air conditioning. Modern spacious kitchen with gas cooking and ample cupboard space with separate dining area that overlooks great covered entertaining area and courtyard. Two great size bedrooms with built-ins to both. Modern bathroom with separate toilet and internal laundry. Single lock up garage. Ideal location as minutes walk to Toongabbie station, shops and amenities.