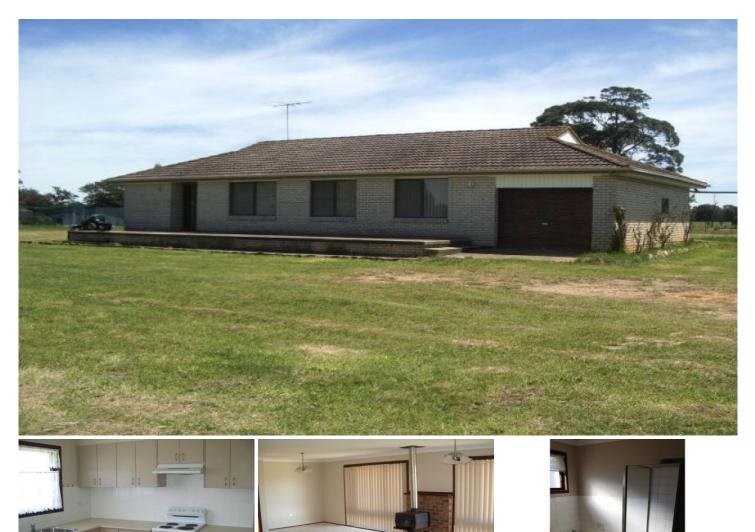

## 69 Hassall Road JOADJA NSW

This large 3 bedroom home would be ideal for the person who would like their very own hobby farm as its ' just the right size with approx half of acre of surround land/chicken pens etc. The home has 3 good size bedrooms with built-ins to all. Fully tiled living area's with combustion fireplace. Neat and tidy bathroom with second shower and toilet to the internal laundry area. Single garage with plenty of room for storage. The property is located about 20 minutes from Mittagong amenities. Please note the property is situated 2.3km in from Joadja Road and is located within large cattle farm but the property if fully fenced off.