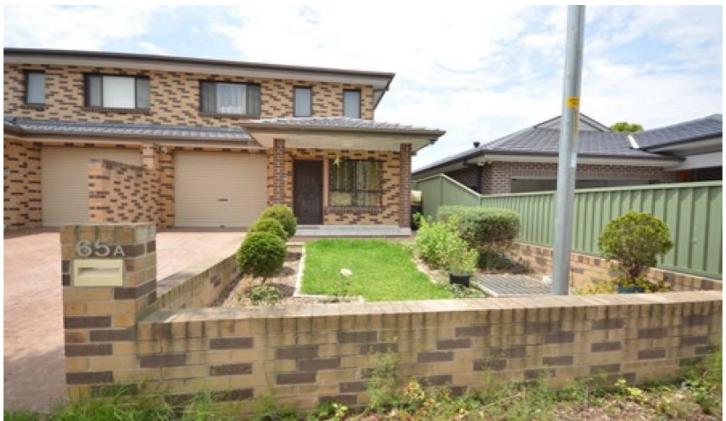

## 65A Lamonerie Street Toongabbie NSW

This fantastic 4 bedroom duplex offers ceiling fans to two bedrooms, built in robes to 3 bedrooms, the master bedroom has a reverse cycle air conditioning, walk in robe and ensuite. Tiled sitting area downstairs which flows through to the spacious tiled lounge and dining room. The kitchen is modern and stylish with gas cooking and a dishwasher, modern bathroom, third toilet to the internal laundry, single lock up garage, small court yard, plus a rain water tank and great sized yard for the kids to play in. Located 100 - 200m to child care, school & within walking distance to station and local shops. Inspections are highly recommended