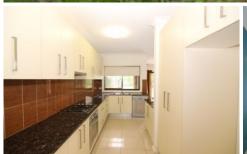

## 65A Lamonerie Street Toongabbie NSW

This fantastic 4 bedroom duplex offers ceiling fans to two bedrooms, built in robes to 3 bedrooms, the master bedroom has a reverse cycle air conditioning, walk in robe and ensuite. Tiled sitting area downstairs which flows through to the spacious tiled lounge and dining room. The kitchen is modern and stylish with gas cooking and a dishwasher, modern bathroom, third toilet to the internal laundry, single lock up garage, small court yard, plus a rain water tank and great sized yard for the kids to play in. Located 100 - 200m to child care, school & within walking distance to station and local shops. Inspections are highly recommended