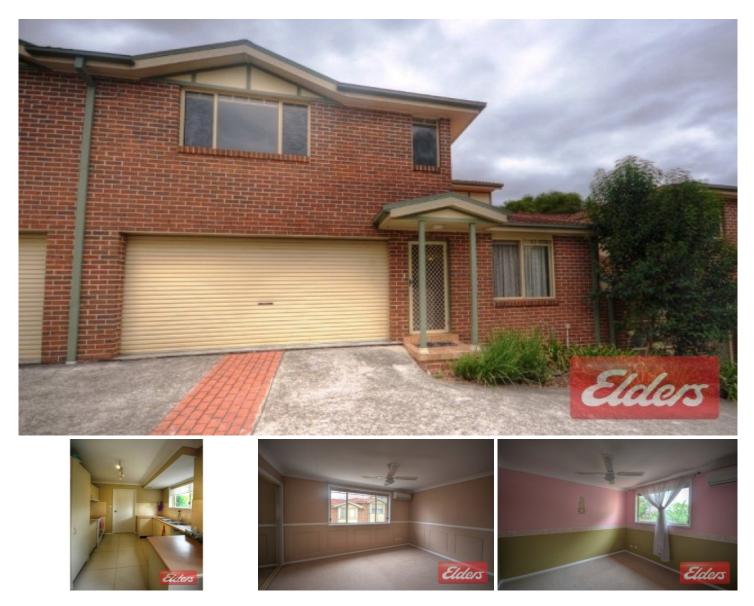

## 2/104-106 Metella Road TOONGABBIE NSW

This immaculate three bedroom townhouse is a pleasure to inspect! The home still has the newly painted look throughout and features large spacious fully tiled lounge and dining area with air conditioning. Spacious modern kitchen with ample cupboard space, dishwasher and water filter. Internal laundry with second toilet and access to the double lock up remote garage. Upstairs features three large bedrooms with built-ins and air conditioners to all rooms. Large spacious modern bathroom. Great size low maintenance courtyard area with ample garden beds - ideal for the hobby gardener that likes to potter around! Ideal location as local schools, shops and transport all close by. Call now as first to see will be impressed!