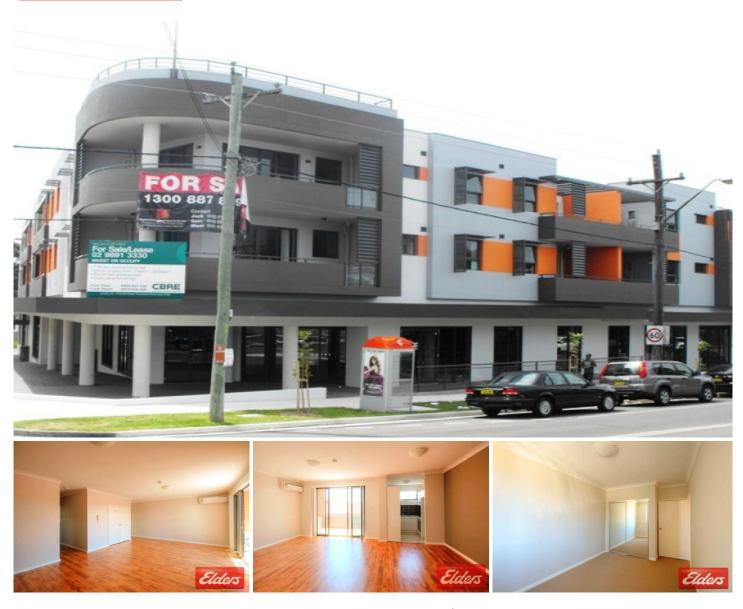

## 8/465 Wentworth Avenue TOONGABBIE NSW

This near new unit is a must to inspect. The unit is ideally positioned as it is literally minutes walk to train station. This stunning unit features lovely timber flooring throughout the spacious open lounge and dining area which also features split system air conditioning and good size balcony. Two great size bedrooms with ensuite to main bedroom and large built-ins to both. Stylish main bathroom and internal laundry. Very appealing kitchen that features ample cupboard space, dishwasher and gas cooking. Lift access to this unit which is located on the second level. Secure undercover parking with lock up storage area. The complex also features a gorgeous common area with BBQ facilities. Get in quick as this unit really has one of the better plan living areas. Minutes to train station, shops and local schools.