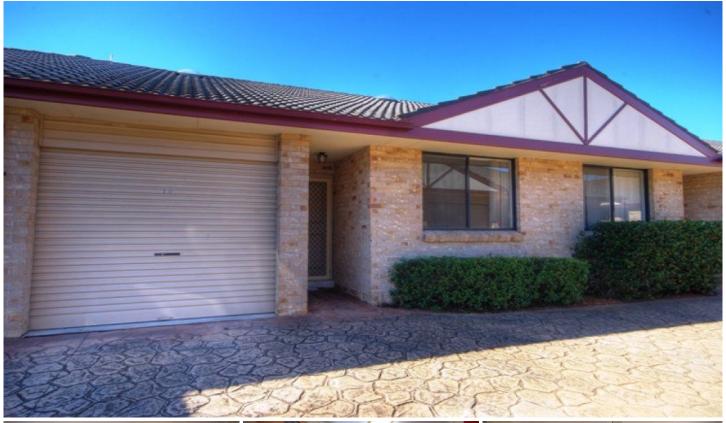

## 10/8-12 Fitzwilliam Road TOONGABBIE NSW

This two bedroom villa offers a combined lounge and dining area with air conditioning, stylish timber kitchen with gas cooking, built ins to both bedrooms, neat bathroom, internal laundry with third toilet and all this located at the rear of the complex with a low maintenance yard. Offering a remote controlled lock up garage with internal access you will be impressed when you inspect this villa. Close to local Shops, Schools and Arterial Roads.