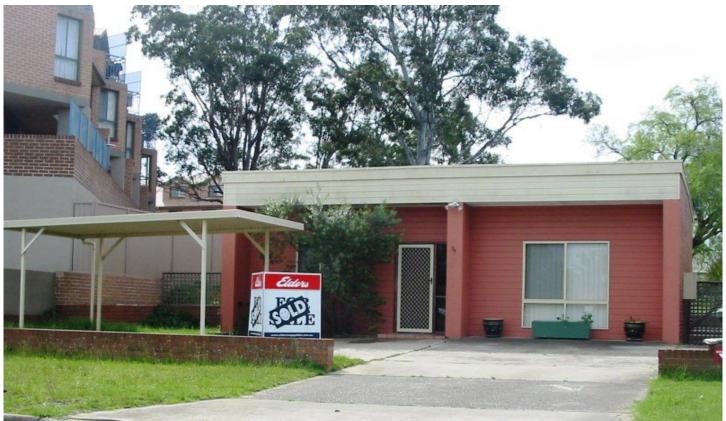

## 34 Cooyong Crescent TOONGABBIE NSW

This property is very deceiving as it appears small from the outside but is a very large family home. The property is fully tiled throughout and features separate lounge area with large eat-in kitchen with ample cupboard space. Three great size bedrooms all with built-ins. One of the main bedrooms has a separate study area and the main bedroom has a great size ensuite. Huge courtyard area with good size section of grass area. This property is located literally minutes walk to Toongabbie station, shops and schools. You will be surprised by just how big this property is!