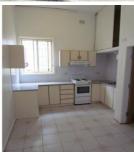

## 34 Cooyong Crescent TOONGABBIE NSW

This property is very deceiving as it appears small from the outside but is a very large family home. The property is fully tiled throughout and features separate lounge area with large eat-in kitchen with ample cupboard space. Three great size bedrooms all with built-ins. One of the main bedrooms has a separate study area and the main bedroom has a great size ensuite. Huge courtyard area with good size section of grass area. This property is located literally minutes walk to Toongabbie station, shops and schools. You will be surprised by just how big this property is!