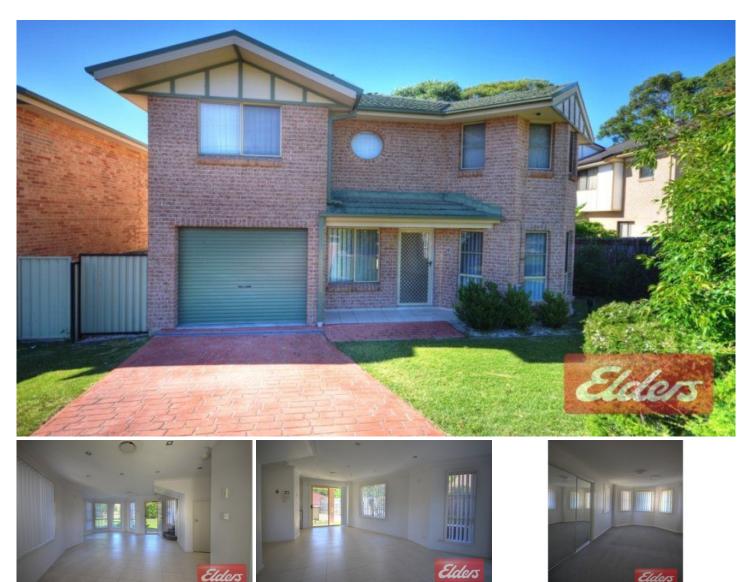

## 150 Metella Road TOONGABBIE NSW

This stylish free standing townhouse is a must to inspect! The home features three very good size bedrooms with built-ins to all plus large light and airy ensuite to the main bedroom. Large open plan fully tiled lounge and dining area that overlooks perfect size courtyard area with access to the communal park area - perfect for the kids! Modern spacious kitchen with gas cooking, dishwasher and ample cupboard space. Internal laundry with third toilet. Internal access to the remote control single garage area. To add to the impressive list is ducted air conditioning throughout with ducted vacuum system as well. Foxtel outlet and Internet connections available ready for connection. The townhouse is ideally located with schools and transport at the door with Toongabbie amenities minutes drive.