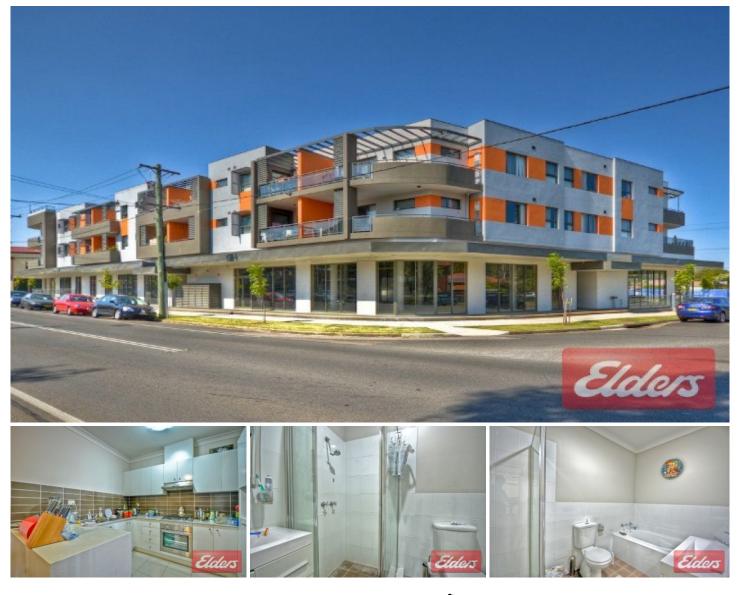

## 7/465-481 Wentworth Avenue TOONGABBIE NSW

This near new top floor unit combines a spacious and convenient lifestyle. It offers two bedrooms, main with walk in robe and ensuite, 2nd bedroom with built in robe, spacious lounge with floorboards and air conditioning, modern kitchen with stone bench tops and gas cooking. Showroom style main bathroom, internal laundry, a security car space and designated lock up storage area, unit includes a large balcony making entertaining an easy experience. Unit situated in a popular complex withing a short stroll to all amenities including Train Station and Shops. A must to inspect.