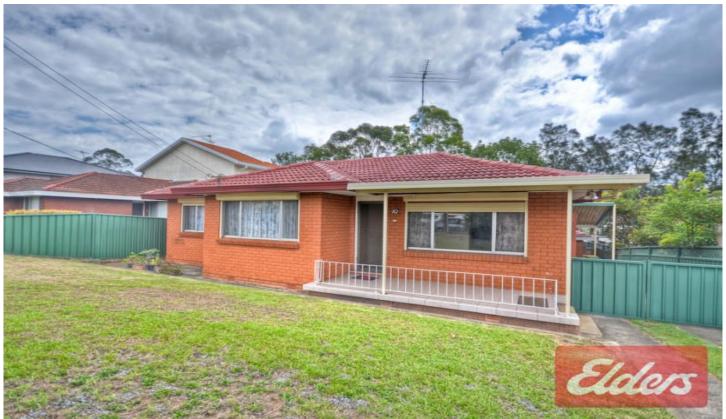

## 10 Nile Avenue SEVEN HILLS NSW

Be quick to inspect this 3 bedroom home with built ins to two, formal lounge plus a family/dining area, designated study alcove with built in cupboards and a second toilet. The kitchen offers breakfast bar, walk in pantry and stainless steel gas appliances.air-conditioning and gas heating provisions and roller shutters to all windows are also available. The yard offers generous landscaped gardens incorporating a carport, enormous garage and large pergola for entertaining. All located within walking distance to transport, schools, reserves and local shops as well as having easy access to the M2, M4 and M7.