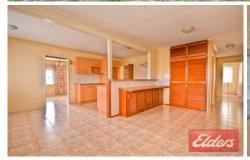

## 10 Nile Avenue SEVEN HILLS NSW

Be quick to inspect this 3 bedroom home with built ins to two, formal lounge plus a family/dining area, designated study alcove with built in cupboards and a second toilet. The kitchen offers breakfast bar, walk in pantry and stainless steel gas appliances.air-conditioning and gas heating provisions and roller shutters to all windows are also available. The yard offers generous landscaped gardens incorporating a carport, enormous garage and large pergola for entertaining. All located within walking distance to transport, schools, reserves and local shops as well as having easy access to the M2, M4 and M7.