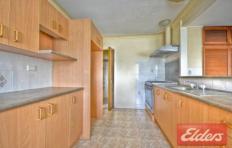

## 10 Nile Avenue SEVEN HILLS NSW

Be quick to inspect this 3 bedroom home with built ins to two, formal lounge plus a family/dining area, designated study alcove with built in cupboards and a second toilet. The kitchen offers breakfast bar, walk in pantry and stainless steel gas appliances.air-conditioning and gas heating provisions and roller shutters to all windows are also available. The yard offers generous landscaped gardens incorporating a carport, enormous garage and large pergola for entertaining. All located within walking distance to transport, schools, reserves and local shops as well as having easy access to the M2, M4 and M7.