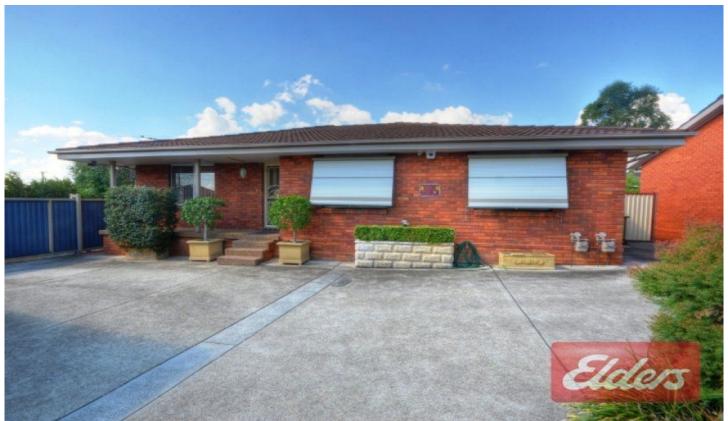

1/117A Binalong Road TOONGABBIE NSW

Are you tired of throwing money away on separate storage/workshop area and travelling from home? Well look no more we have the ideal property for you!

The freshly painted modern brick home features spacious open plan lounge and dining room with polished floorboards, air conditioning and ceiling fans. Gorgeous modern kitchen with gas cooking and ample cupboard space. Two of the three bedrooms feature built ins and ceiling fans plus A/C to the main bedroom. Lovely spacious light and airy modern bathroom. Large internal laundry area. Both the house and workshop are fully alarmed. To top of this gorgeous home is the huge covered entertaining area that overlooks perfectly groomed surround garden areas.