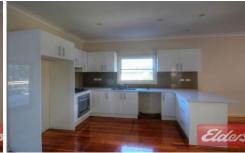

## 52 Cornelia Road TOONGABBIE NSW

This spacious family home must be inspected! Walk in to a large open plan living area with hardwood polished floorboards and spacious modern kitchen wih ample cupboard space and gas cooking. The dining area overlooks a great size back deck area with expansive views all round. Three bedrooms with built-ins to two. Modern spacious main bathroom with second shower and toilet to the modern laundry area. Plenty of off-street parking and backyard area. Call now for your inspection.