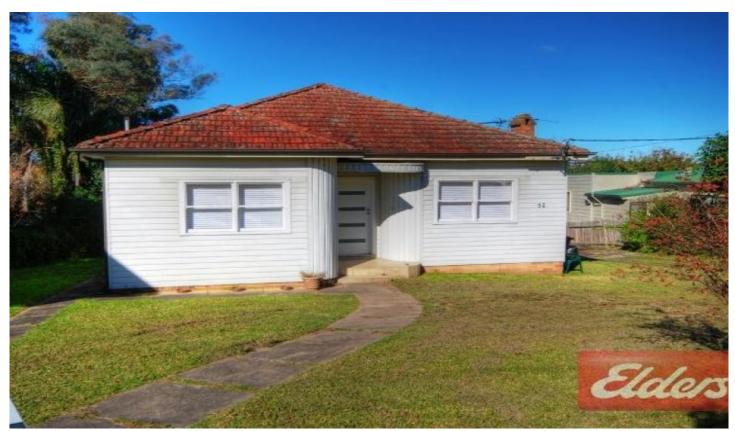

## 52 Cornelia Road TOONGABBIE NSW

This spacious family home must be inspected! Walk in to a large open plan living area with hardwood polished floorboards and spacious modern kitchen wih ample cupboard space and gas cooking. The dining area overlooks a great size back deck area with expansive views all round. Three bedrooms with built-ins to two. Modern spacious main bathroom with second shower and toilet to the modern laundry area. Plenty of off-street parking and backyard area. Call now for your inspection.