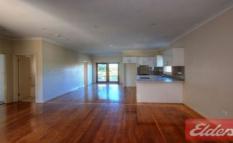

## 52 Cornelia Road TOONGABBIE NSW

This spacious family home must be inspected! Walk in to a large open plan living area with hardwood polished floorboards and spacious modern kitchen wih ample cupboard space and gas cooking. The dining area overlooks a great size back deck area with expansive views all round. Three bedrooms with built-ins to two. Modern spacious main bathroom with second shower and toilet to the modern laundry area. Plenty of off-street parking and backyard area. Call now for your inspection.