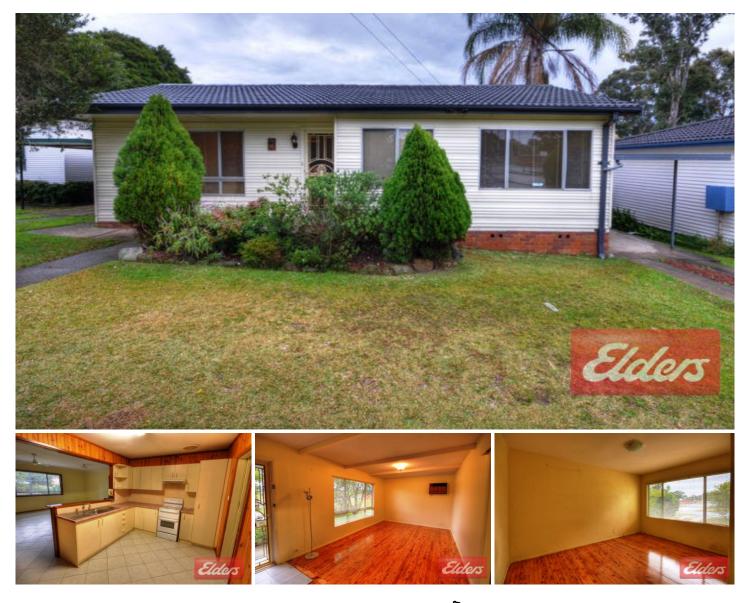

## 10 Mississippi Road SEVEN HILLS NSW

This easy care home offers a modern kitchen with a breakfast bar which leads to the large tiled rumpus room with reverse cycle air conditioning, polished timber floor boards to 3 bedrooms and the formal lounge room with reverse cycle air conditioning. The 4th bedroom being the master has a walk in robe and ensuite. The property also offers renovated bathroom and internal access to the laundry plus a raised decking area that over looks the landscaped gardens a carport. Close to both Toongabbie and Seven Hills amenities and close to Metella Public School.