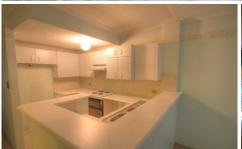

## 49/106 Crimea Road MARSFIELD NSW

This one bedroom unit is well above the average size one bedroom unit! The property features large separate bedroom with built-in wardrobe and spacious private courtyard. Modern kitchen with ample cupboard space and large L-shape lounge and dining area. The balcony of the lounge area over looks tranquil bush setting. Modern bathroom with separate internal laundry and single garage. Access to a heated indoor pool ,spa and separate sauna as part of the complex. Ideal location as close to all amenities and main arterial roads. Macquarie Business Centre, Macquarie University and Public Transport all close by. Sorry no pets.