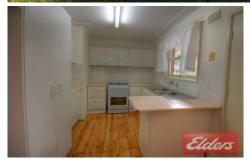

## 13 Weemala Street WINSTON HILLS NSW

This well presented family home has been freshly painted throughout with newly polished floorboards to all rooms. This naturally light filled home features three great size bedrooms, two with built-ins. Spacious open plan lounge and dining area with air conditioning and gas connection for heating. Great kitchen with ample cupboard space and brand new gas oven. Spacious original but immaculate bathroom with new vanity and 2 separate toilets. Ideal size backyard with lovely covered back porch area perfect for the morning coffee while enjoying the sun! The home also features single lock up garage with access to laundry area plus a carport. Ideally located in quiet family orientated street with main arterial roads, transport and local schools literally minutes away.