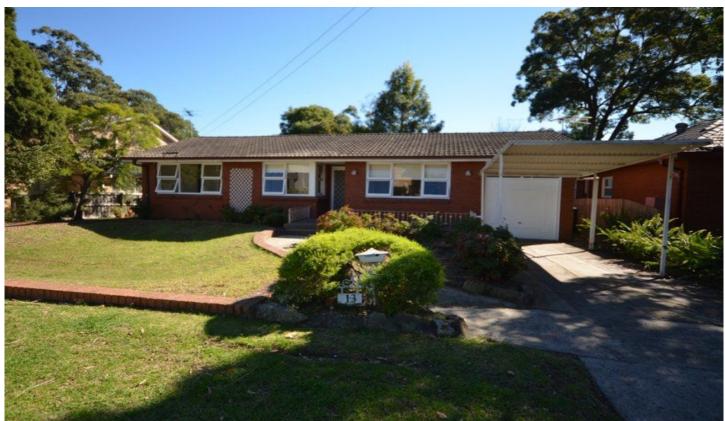

## 13 Weemala Street WINSTON HILLS NSW

This well presented family home has been freshly painted throughout with newly polished floorboards to all rooms. This naturally light filled home features three great size bedrooms, two with built-ins. Spacious open plan lounge and dining area with air conditioning and gas connection for heating. Great kitchen with ample cupboard space and brand new gas oven. Spacious original but immaculate bathroom with new vanity and 2 separate toilets. Ideal size backyard with lovely covered back porch area perfect for the morning coffee while enjoying the sun! The home also features single lock up garage with access to laundry area plus a carport. Ideally located in quiet family orientated street with main arterial roads, transport and local schools literally minutes away.