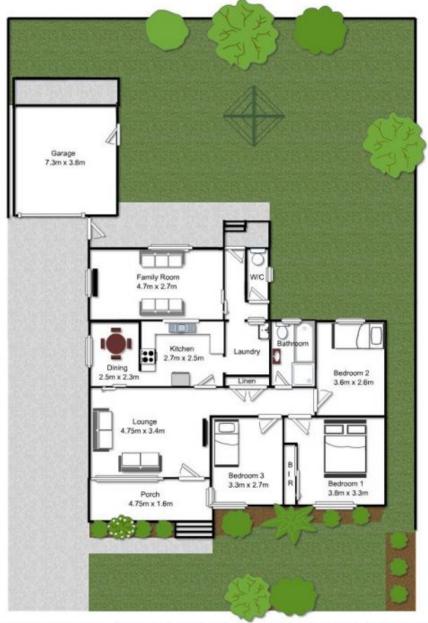

94 Bombala Road PENDLE HILL NSW

This spacious family home features polished floorboards throughout all rooms. Separate large lounge area with separate dining room. Original but neat and tidy kitchen with new stove. Three good size bedrooms with built-in and air conditioner to the main bedroom. Original bathroom with second toilet to laundry area. Great size back family/rumpus room. The house is located in ideal location as minutes to Pendle Hill amenities and main arterial roads with transport and schools all close by.

## 94 Bombala Street Pendle Hill

Plans are for presentation purposes only and are not part of any legal document or title. They should not be used as sole reference. Interested parties should make their own enquiries using other sources. Measurements are approximates.