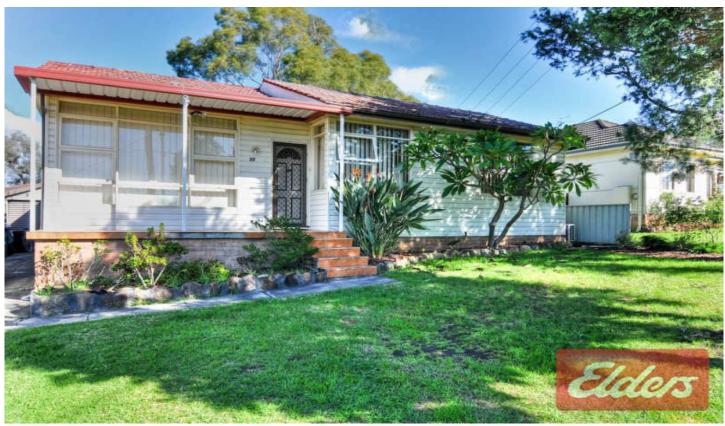

94 Bombala Road PENDLE HILL NSW

This spacious family home features polished floorboards throughout all rooms. Separate large lounge area with separate dining room. Original but neat and tidy kitchen with new stove. Three good size bedrooms with built-in and air conditioner to the main bedroom. Original bathroom with second toilet to laundry area. Great size back family/rumpus room. The house is located in ideal location as minutes to Pendle Hill amenities and main arterial roads with transport and schools all close by.

## 94 Bombala Street Pendle Hill

Plans are for presentation purposes only and are not part of any legal document or title. They should not be used as sole reference. Interested parties should make their own enquiries using other sources. Measurements are approximates.