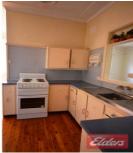

94 Bombala Road PENDLE HILL NSW

This spacious family home features polished floorboards throughout all rooms. Separate large lounge area with separate dining room. Original but neat and tidy kitchen with new stove. Three good size bedrooms with built-in and air conditioner to the main bedroom. Original bathroom with second toilet to laundry area. Great size back family/rumpus room. The house is located in ideal location as minutes to Pendle Hill amenities and main arterial roads with transport and schools all close by.