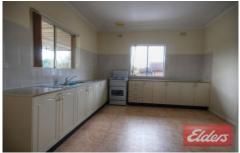

## 162 Metella Road TOONGABBIE NSW

This great family home must be inspected to appreciate how spacious this recently painted and carpeted home is! Large seperate lounge and dining areas. Huge eat-in kitchen with ample cupboard space. Three great size bedrooms. Large light and airy main bathroom with external laundry. Street parking only. Please note there is a seperate residence in the below garage area. Lawns and water usage included in weekly rent. Sorry no pets.