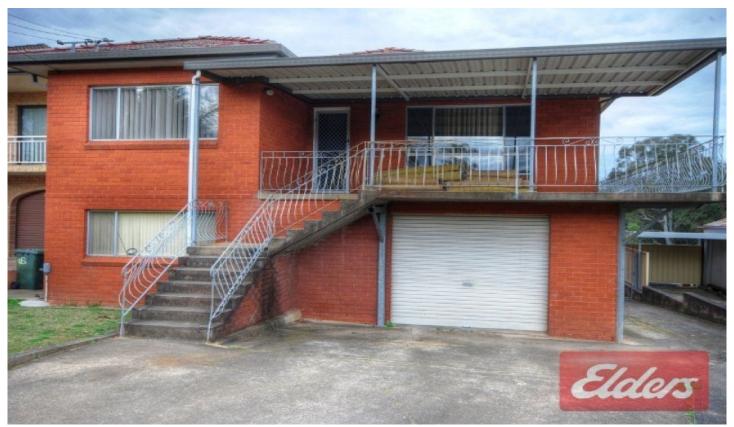

## 162 Metella Road TOONGABBIE NSW

This great family home must be inspected to appreciate how spacious this recently painted and carpeted home is! Large seperate lounge and dining areas. Huge eat-in kitchen with ample cupboard space. Three great size bedrooms. Large light and airy main bathroom with external laundry. Street parking only. Please note there is a seperate residence in the below garage area. Lawns and water usage included in weekly rent. Sorry no pets.