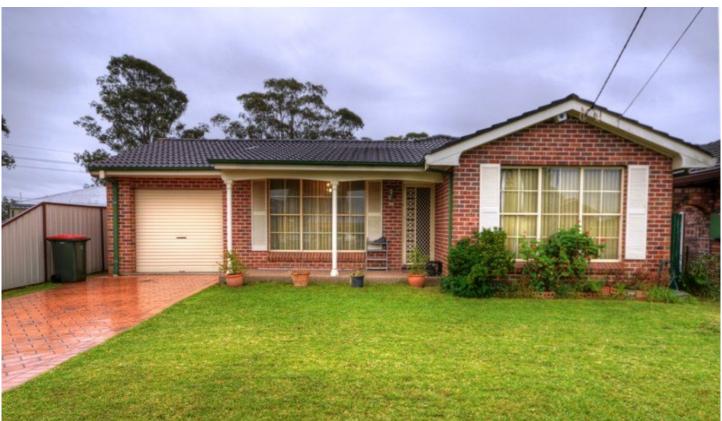

## 32 Topaz Crescent SEVEN HILLS NSW

Be quick so you don't miss out on this large 4 bedroom home with floorboards to all rooms, built-ins plus an ensuite to the master bedroom. the property also features a large modern kitchen, formal lounge with a bar, dining and rumpus rooms with reverse cycle air conditioning, plus a spa bath to the main bathroom. The garage has been converted into another room with a kitchenette. Step out the back to a great size under cover area for all your entertaining needs and off street parking with lock up gates. The property is ideally situated with transport and schools. BE QUICK!!Sorry no pets.