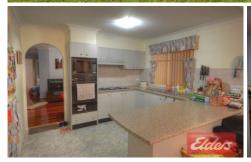

## 32 Topaz Crescent SEVEN HILLS NSW

Be quick so you don't miss out on this large 4 bedroom home with floorboards to all rooms, built-ins plus an ensuite to the master bedroom. the property also features a large modern kitchen, formal lounge with a bar, dining and rumpus rooms with reverse cycle air conditioning, plus a spa bath to the main bathroom. The garage has been converted into another room with a kitchenette. Step out the back to a great size under cover area for all your entertaining needs and off street parking with lock up gates. The property is ideally situated with transport and schools. BE QUICK!!Sorry no pets.