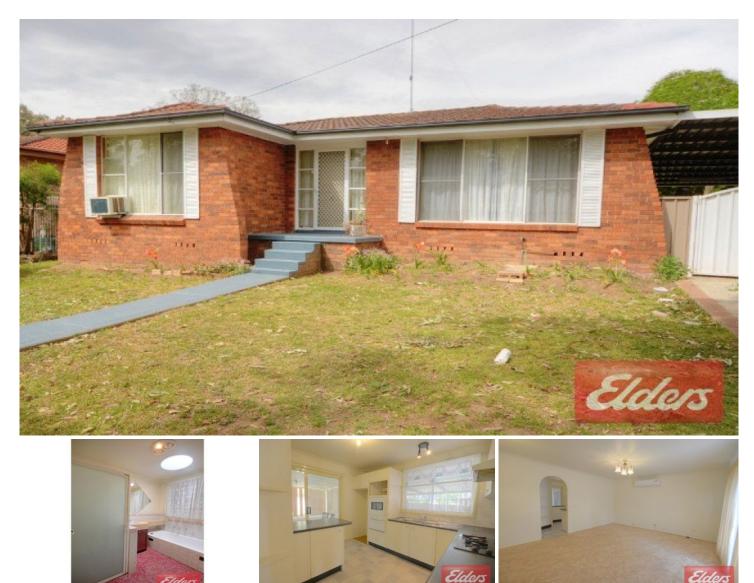

## **11 Cleeve Place CAMBRIDGE GARDENS NSW**

This spacious 5 bedroom home has plenty of space for the growing family. Offering good size bedrooms, good size lounge with air conditioner, neat kitchen featuring gas cooking and plenty of cupboard space. Enjoy a large back room perfect for entertaining family and friends whilst overlooking a great size yard with covered area for the kids to run around in. Original but neat bathroom with separate toilet and internal laundry. Garden shed provided for the convenience of storage space and a large carport to meet all your needs. A must to inspect. Sorry no pets.

## 5 🎮 1 🚔 1 🚘

View : https://www.elderstoongabbie.com.au/lease/nsw/ western-sydney/cambridge-gardens/residential/h ouse/5869285