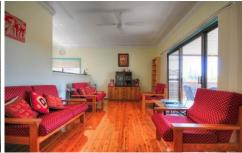

## 73 Metella Road TOONGABBIE NSW

This four bedroom family home is a MUST to inspect! If you've outgrown your family home and require the extra space then this is the property for you! The property offers a combination of timber flooring and tiles throughout, four great size bedrooms with built-ins to three rooms. Spacious formal lounge area with separate dining room off the modern kitchen area which features gas cooking, dishwasher and plenty of cupboard space. Stroll to the back of the home which opens up to an enormous family room which over looks good size backyard with covered entertaining area. The home also features modern bathroom with second shower and toilet in the internal laundry area. The property is ideally located as minutes to local train station and shops with schools all close by. This home truly is worth the inspection as first to see will be impressed!! Sorry no pets.