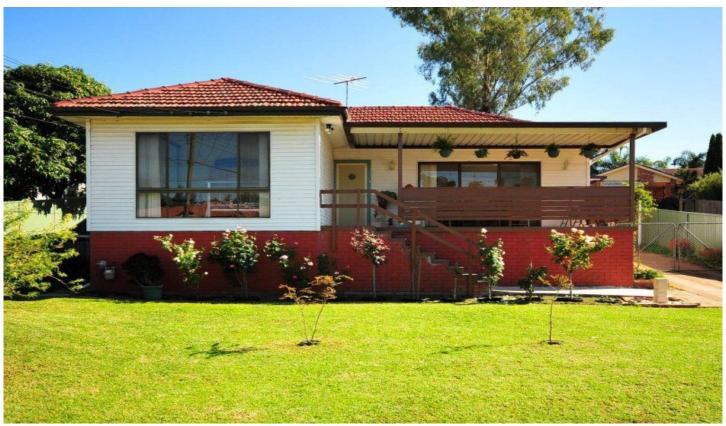

## 73 Metella Road TOONGABBIE NSW

This four bedroom family home is a MUST to inspect! If you've outgrown your family home and require the extra space then this is the property for you! The property offers a combination of timber flooring and tiles throughout, four great size bedrooms with built-ins to three rooms. Spacious formal lounge area with separate dining room off the modern kitchen area which features gas cooking, dishwasher and plenty of cupboard space. Stroll to the back of the home which opens up to an enormous family room which over looks good size backyard with covered entertaining area. The home also features modern bathroom with second shower and toilet in the internal laundry area. The property is ideally located as minutes to local train station and shops with schools all close by. This home truly is worth the inspection as first to see will be impressed!! Sorry no pets.