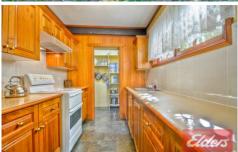

## 16 Metella Road TOONGABBIE NSW

This amazing home truly is one of a kind for the area! Once inside you'll feel like you're in your own piece of tranquility as you're surrounded by tree leafed property which features 5 bedrooms plus study, master suite with retreat, walk-in-robe and ensuite, 2 further bathrooms, open plan living with woodfire heater, timber kitchen with walk-in pantry and an exquisite wrap around balcony accessible via French doors from the majority of rooms. The home also features a combination of polished floorboards and slate tiles. Ideal for the extended families or possible ideal location for home office or possible surgery (subject to council approval). Dual driveways sp plenty of area for cars. All located within a short stroll to Toongabbie station, shopping centre and numerous schooling options. Sorry no pets.