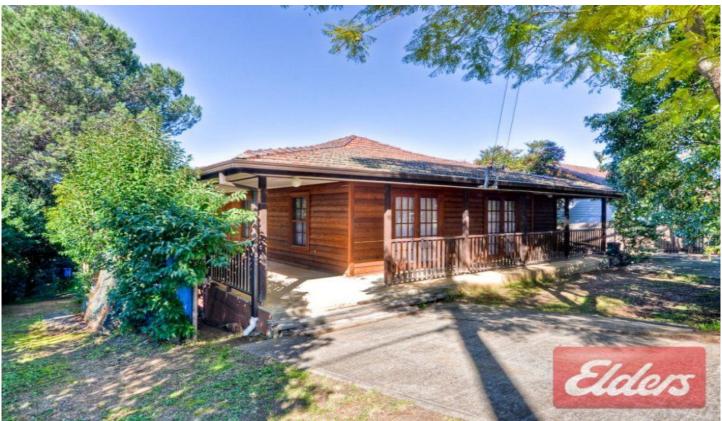

## 16 Metella Road TOONGABBIE NSW

This amazing home truly is one of a kind for the area! Once inside you'll feel like you're in your own piece of tranquility as you're surrounded by tree leafed property which features 5 bedrooms plus study, master suite with retreat, walk-in-robe and ensuite, 2 further bathrooms, open plan living with woodfire heater, timber kitchen with walk-in pantry and an exquisite wrap around balcony accessible via French doors from the majority of rooms. The home also features a combination of polished floorboards and slate tiles. Ideal for the extended families or possible ideal location for home office or possible surgery (subject to council approval). Dual driveways sp plenty of area for cars. All located within a short stroll to Toongabbie station, shopping centre and numerous schooling options. Sorry no pets.