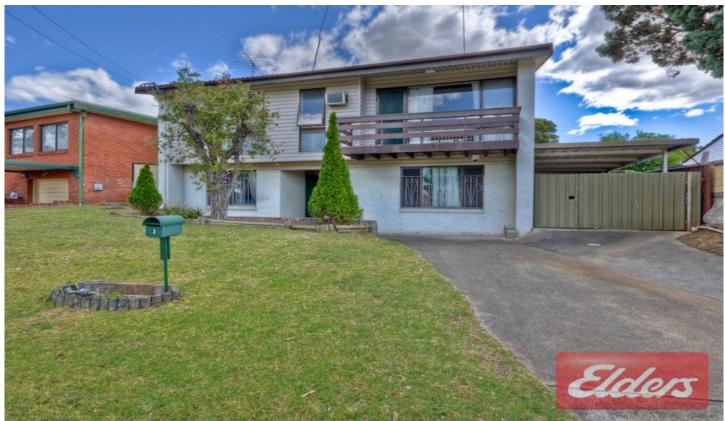

## 3 Palm Street GIRRAWEEN NSW

This freshly painted 5 bedroom double storey home includes downstairs featuring 2 bedrooms with built in robes utility room/study, a large rumpus, bathroom and laundry whilst upstairs features a further 3 bedrooms with air-conditioning and 2 with built-in-robes, lounge with polished floors and adjoining balcony, open plan dining with air-conditioning, modern kitchen with dishwasher and a second bathroom. Surrounded by a lovely grassed back yard with an enormous deck for entertaining, a garden shed and a tandem carport. Located in a highly sought after locale conveniently close to the popular Girraween schools, numerous parks and transport ensures you will not be left disappointed. Sorry no pets.