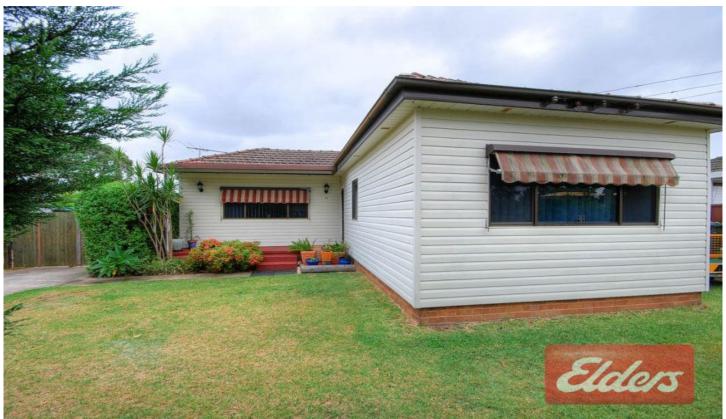

## 23 Station Road TOONGABBIE NSW

This lovely two modern home is a must to inspect. The property features large separate lounge area with polished floorboards, large eat-in modern kitchen with gas cooking. Two great size bedrooms with built-ins to both rooms. Updated spacious bathroom with internal laundry. The property also features great backyard as well as the perfect teenage retreat or 'games room' with air conditioning. Perfect for the independent teenager! Great location as minutes walk to Toongabbie station, shops and transport.