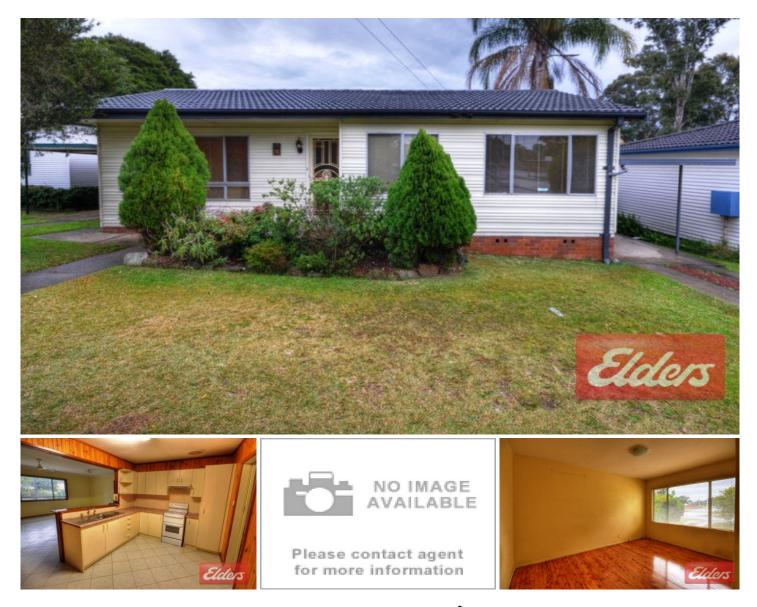

## 10 Mississippi Road SEVEN HILLS NSW

This easy care home offers a modern kitchen with a breakfast bar which leads to the large tiled rumpus room with reverse cycle air conditioning, polished timber floor boards to 3 bedrooms and the formal lounge room with reverse cycle air conditioning. The 4th bedroom being the master has a walk in robe and ensuite. The property also offers renovated bathroom and internal access to the laundry plus a raised decking area that over looks the landscaped gardens a carport. Close to both Toongabbie and Seven Hills amenities and close to Metella Public School. Sorry no pets.