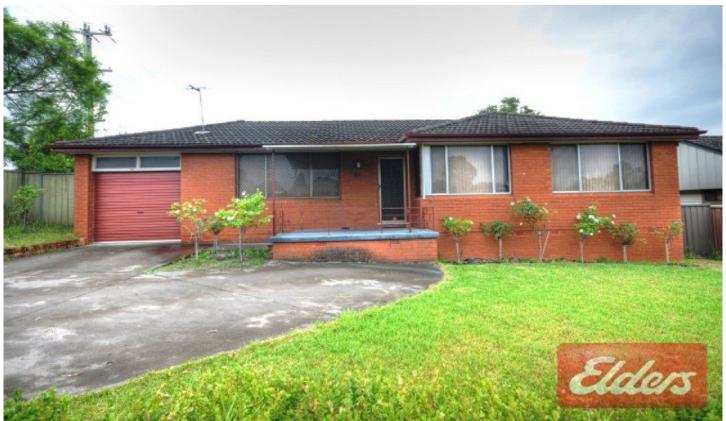

## 114 Binalong Road TOONGABBIE NSW

This well presented family home features three good size bedrooms with built-in to one room and wardrobes to other rooms. Spacious L-shape lounge and dining area with heating and ceiling fan. Near new large modern kitchen with ample cupboard space. Well proportioned main bathroom with lots of natural light. Single lock up garage with access through external laundry area with second toilet. Ideal location as close to Toongabbie station, shops and local school directly across the road. Sorry no pets.