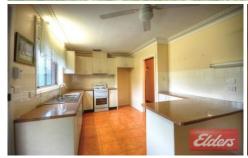

## 114 Binalong Road TOONGABBIE NSW

This well presented family home features three good size bedrooms with built-in to one room and wardrobes to other rooms. Spacious L-shape lounge and dining area with heating and ceiling fan. Near new large modern kitchen with ample cupboard space. Well proportioned main bathroom with lots of natural light. Single lock up garage with access through external laundry area with second toilet. Ideal location as close to Toongabbie station, shops and local school directly across the road. Sorry no pets.