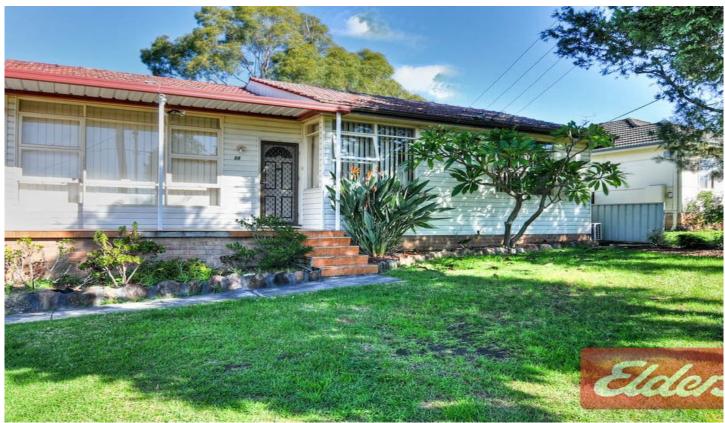

94 Bombala Road PENDLE HILL NSW

This spacious family home features polished floorboards throughout all rooms. Separate large lounge area with separate dining room. Original but neat and tidy kitchen. Three good size bedrooms with built-in and air conditioner to the main bedroom. Original bathroom with second toilet to laundry area. Great size back family/rumpus room. The house is located in ideal location as minutes to Pendle Hill amenities and main arterial roads with transport and schools all close by.