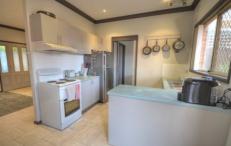

## 6/113 Metella Road TOONGABBIE NSW

This immaculate 2 bedroom townhouse has been maintained flawlessly offering good size bedrooms both with mirrored built in robes and a split system air conditioner in the main bedroom, spacious tiled lounge, tiled dining area off the kitchen with split system air conditioner. Roomy kitchen with plenty of cupboard space and electric cooking, internal laundry with a second toilet, light and airy bathroom and a single garage. This property features a beautiful outdoor under covered area perfect for entertaining family and friends. Conveniently situated in a quiet complex close to Schools, Shops and Transport. A must to inspect as will go quick. Sorry no pets.