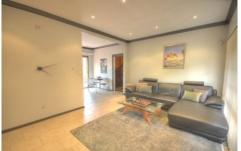

## 6/113 Metella Road TOONGABBIE NSW

This immaculate 2 bedroom townhouse has been maintained flawlessly offering good size bedrooms both with mirrored built in robes and a split system air conditioner in the main bedroom, spacious tiled lounge, tiled dining area off the kitchen with split system air conditioner. Roomy kitchen with plenty of cupboard space and electric cooking, internal laundry with a second toilet, light and airy bathroom and a single garage. This property features a beautiful outdoor under covered area perfect for entertaining family and friends. Conveniently situated in a quiet complex close to Schools, Shops and Transport. A must to inspect as will go quick. Sorry no pets.