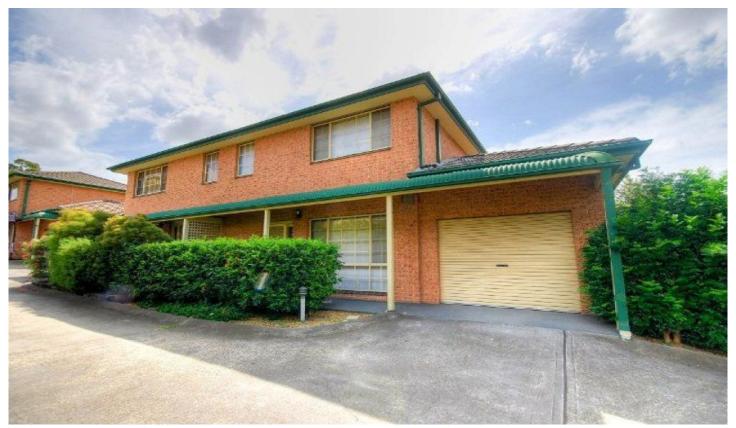

## 6/113 Metella Road TOONGABBIE NSW

This immaculate 2 bedroom townhouse has been maintained flawlessly offering good size bedrooms both with mirrored built in robes and a split system air conditioner in the main bedroom, spacious tiled lounge, tiled dining area off the kitchen with split system air conditioner. Roomy kitchen with plenty of cupboard space and electric cooking, internal laundry with a second toilet, light and airy bathroom and a single garage. This property features a beautiful outdoor under covered area perfect for entertaining family and friends. Conveniently situated in a quiet complex close to Schools, Shops and Transport. A must to inspect as will go quick. Sorry no pets.