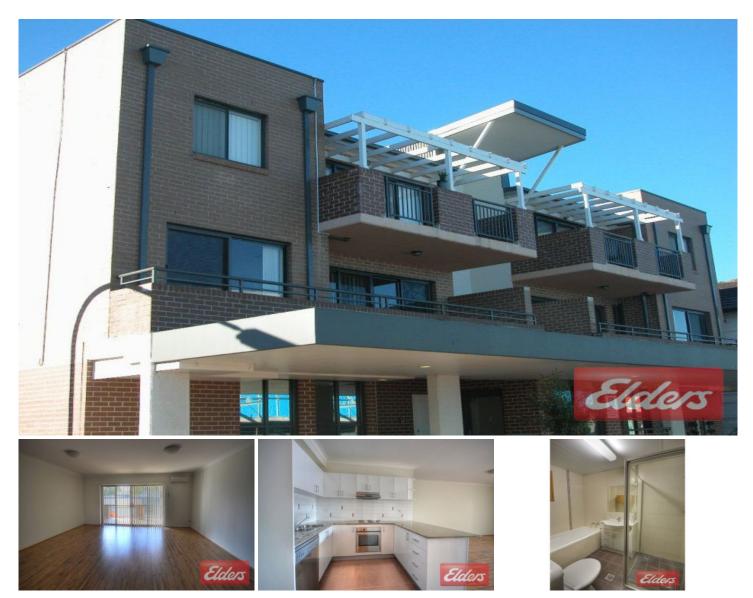

## 6/5-7 Cornelia Road TOONGABBIE NSW

This immaculate unit is ideally located directly across the road from Portico Parade Shopping Centre and train station and features two great size bedrooms with built ins to both and A/C to main bedroom. Lovely modern kitchen with ample cupboard space and dishwasher. Large open plan living area with air conditioning plus floating floorboards throughout. Modern spacious bathroom with separate second toilet. Single lock up garage. Hurry now to book your inspection. Sorry no pets.