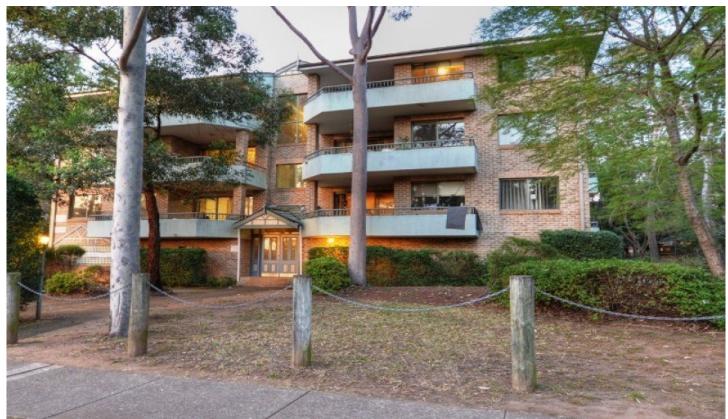

## 1/237 Targo Road TOONGABBIE NSW

This well presented unit features two good size bedrooms with balcony and built-ins to main bedroom. Large spacious lounge and dining area floating floorboards throughout and good size street facing balcony. Modern kitchen with new oven and ample cupboard space. Light and airy modern spacious bathroom with separate internal laundry area. Single lock up garage. The unit is located literally minutes walk to Toongabbie station, shops and schools - Catchment area for Girraween Public school in 2014. Sorry no pets.