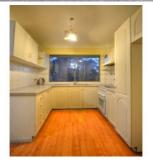

## 1/237 Targo Road TOONGABBIE NSW

This well presented unit features two good size bedrooms with balcony and built-ins to main bedroom. Large spacious lounge and dining area floating floorboards throughout and good size street facing balcony. Modern kitchen with new oven and ample cupboard space. Light and airy modern spacious bathroom with separate internal laundry area. Single lock up garage. The unit is located literally minutes walk to Toongabbie station, shops and schools - Catchment area for Girraween Public school in 2014. Sorry no pets.