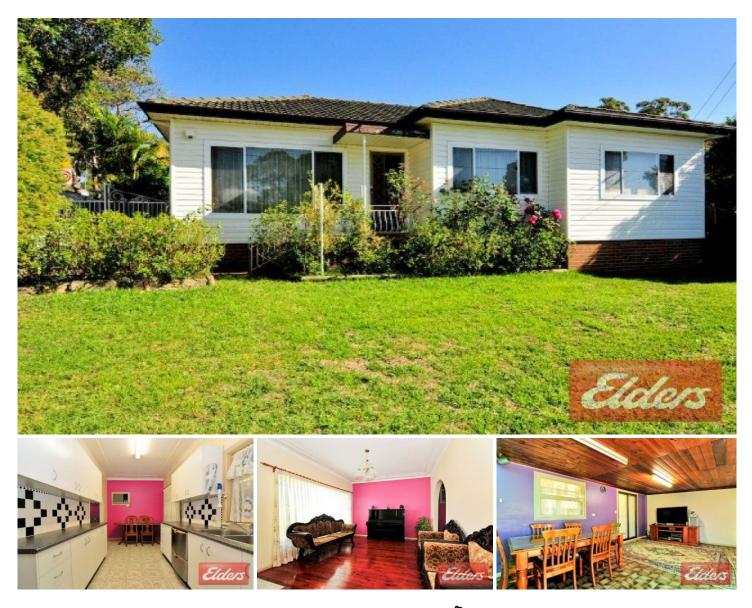

## 146 Targo Road GIRRAWEEN NSW

This spacious 3 bedroom home offers generous accommodation including a spacious family room in addition to the main lounge room, a large kitchen with gas stove and adjoining dining area, fantastic sized bedrooms and two toilets. Other creature comforts include gas hot water, a dishwasher, air conditioning, polished timber flooring, great size backyard, a lock up garage and also a carport. Walking distance to Girraween public school, several family day care centres and within 10 minutes walk to Pendle Hill train station, and Girraween Selective High School. Sorry no pets.