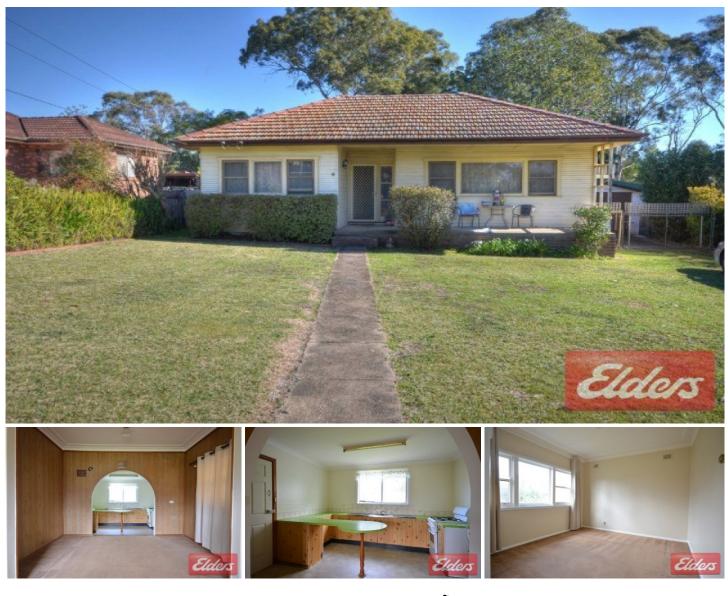

## 6 Lamonerie Street TOONGABBIE NSW

This freshly painted home features two large size bedrooms, large light and airy separate lounge room with air conditioning with good size separate dining area. Great size kitchen with ample cupboard space. original but very neat and tidy bathroom. External laundry area just off the back porch. Single lock up garage. Huge backyard - perfect size for the kids to keep themselves amused in! Great location as easy walk to Toongabbie train station and shops with schools around the corner. Hurry now to be the first to inspect!