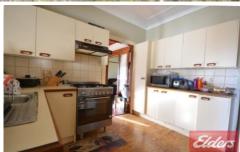

## 10 Bando Road GIRRAWEEN NSW

This well presented family home has it all and located in sought after Girraween catchment area - directly across the road from Girraween Public School. The home features three bedrooms plus a potential study area. Two of the bedrooms are large double size rooms with all featuring ceiling fans and wardrobes. Large separate lounge room with air conditioning and gas connection for heating. Spacious gas kitchen with emile stainless steel stove and ample cupboard space. Separate well lit dining area. Original but very neat and tidy main bathroom with separate toilet. A great bonus for this home is a large spacious back family room also with gas connection and air conditioning - all rooms throughout the home feature beautiful hardwood timber flooring. This great family home has an ideal area which would be perfect for the independent teenager or In-Law accommodation! Large room with timber flooring plus a second bathroom area with