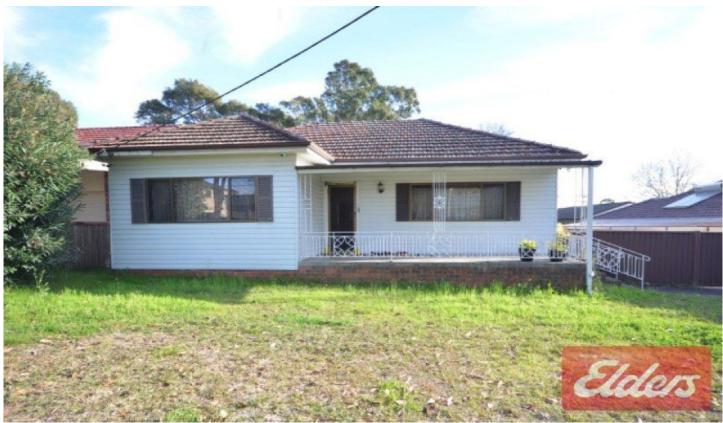

## 10 Bando Road GIRRAWEEN NSW

This well presented family home has it all and located in sought after Girraween catchment area - directly across the road from Girraween Public School. The home features three bedrooms plus a potential study area. Two of the bedrooms are large double size rooms with all featuring ceiling fans and wardrobes. Large separate lounge room with air conditioning and gas connection for heating. Spacious gas kitchen with emile stainless steel stove and ample cupboard space. Separate well lit dining area. Original but very neat and tidy main bathroom with separate toilet. A great bonus for this home is a large spacious back family room also with gas connection and air conditioning - all rooms throughout the home feature beautiful hardwood timber flooring. This great family home has an ideal area which would be perfect for the independent teenager or In-Law accommodation! Large room with timber flooring plus a second bathroom area with