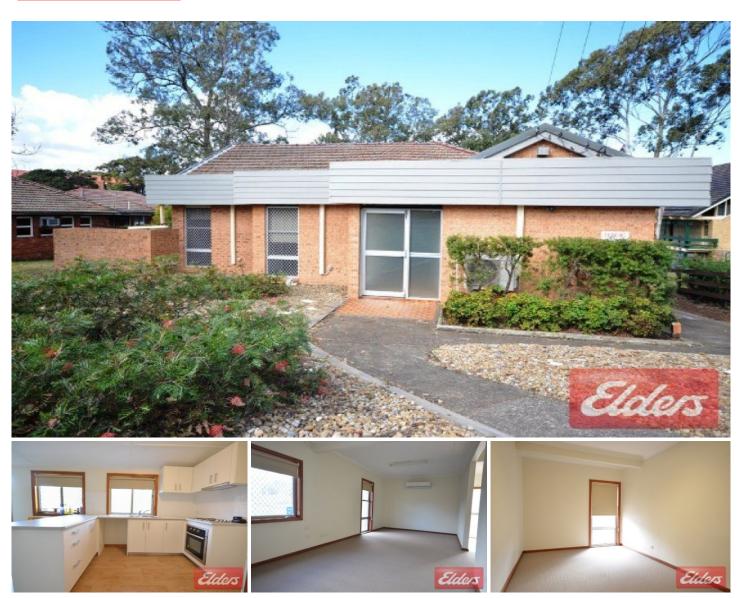

## 102 Flushcombe Road BLACKTOWN NSW

This great family home has been freshly painted throughout and also features new carpet and blinds. The home consists of four large bedrooms plus a fifth room - ideal for computer or study nook, huge open plan lounge area with brand new air conditioner, brand new kitchen with ample cupboard space with plenty of room for the dining table. Original but very neat and tidy bathroom with second separate toilet area. Plenty of room for storage with the laundry area. Low maintenance backyard. Literally next door to selective Patrician Brothers College and minutes walk to Blacktown shops and train station. Single carport with plenty of off street paring out the back. Hurry now to book your inspection. Sorry no pets.