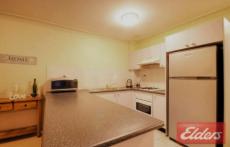

## 18/12-16 Toongabbie Road TOONGABBIE NSW

This two bedroom unit is ideal for the person that requires transport literally at your front door. Features include large open lounge and dining area with split system air conditioning, modern kitchen with plenty of cupboard space and gas cooking, airy bathroom with plenty of natural light, two good size bedrooms both with mirrored built in robes. Enjoy a coffee or two with friends and relatives on a spacious balcony. Single lock up garage but a car will not be needed for this property and the Train Station and Shops are at your finger tips. Hurry to inspect. Sorry no pets.