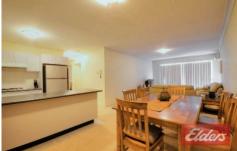

## 18/12-16 Toongabbie Road TOONGABBIE NSW

This two bedroom unit is ideal for the person that requires transport literally at your front door. Features include large open lounge and dining area with split system air conditioning, modern kitchen with plenty of cupboard space and gas cooking, airy bathroom with plenty of natural light, two good size bedrooms both with mirrored built in robes. Enjoy a coffee or two with friends and relatives on a spacious balcony. Single lock up garage but a car will not be needed for this property and the Train Station and Shops are at your finger tips. Hurry to inspect. Sorry no pets.