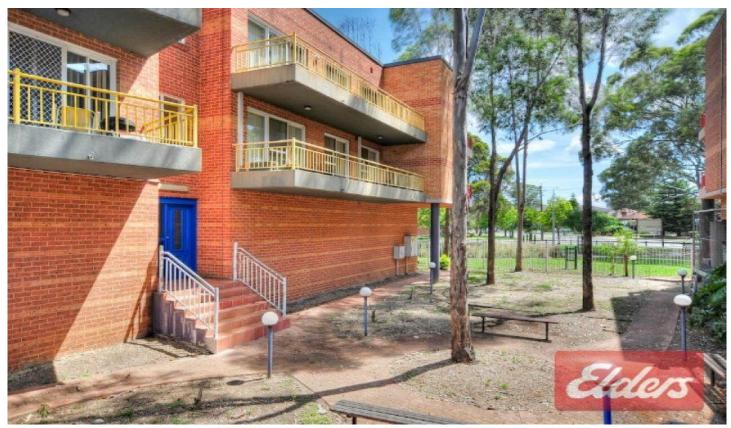

## 18/12-16 Toongabbie Road TOONGABBIE NSW

This two bedroom unit is ideal for the person that requires transport literally at your front door. Features include large open lounge and dining area with split system air conditioning, modern kitchen with plenty of cupboard space and gas cooking, airy bathroom with plenty of natural light, two good size bedrooms both with mirrored built in robes. Enjoy a coffee or two with friends and relatives on a spacious balcony. Single lock up garage but a car will not be needed for this property and the Train Station and Shops are at your finger tips. Hurry to inspect. Sorry no pets.