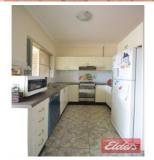

13/139-145 Targo Road GIRRAWEEN NSW

This amazing family townhouse features large fully tiled open plan lounge and dining area with lots of natural sunlight. Dining area flows onto fully covered back deck area overlooking fully paved courtyard. Modern gas kitchen with ample cupboard space and dishwasher. Second shower area - ideal for the growing family. Upstairs features floating floorboards throughout, all three bedrooms are great sizes and feature built-ins, ceiling fans and air conditioning. Large main spacious bathroom. Small boutique complex in ideal location as in catchment area to sought after Girraween Public and High Schools. Minutes to either Toongabbie or Pendle Hill amenities. Sorry no pets.