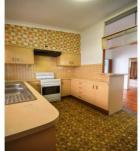

## 16 Station Road TOONGABBIE NSW

If you are looking for that extra bit of space for the growing family then this house is perfectly ideal for you. Spacious home offers large lounge with floorboards throughout, separate dining area, original but neat kitchen with electric cooking and plenty of cupboard space, 3 bedrooms with built ins and cupboard to 2, main bedroom with balcony, original but neat and airy bathroom, external laundry with second toilet and single garage. But wait that's not all, you will be pleased to know there is a separate two bedroom teenagers retreat at the back with polished floorboards throughout, spacious separate lounge, new kitchenette - no stove top and brand new bathroom. Low maintenance yard and shed for storage and property located walking distance to Toongabbie Station, Shops and only minutes to Schools near by. Sorry no pets.