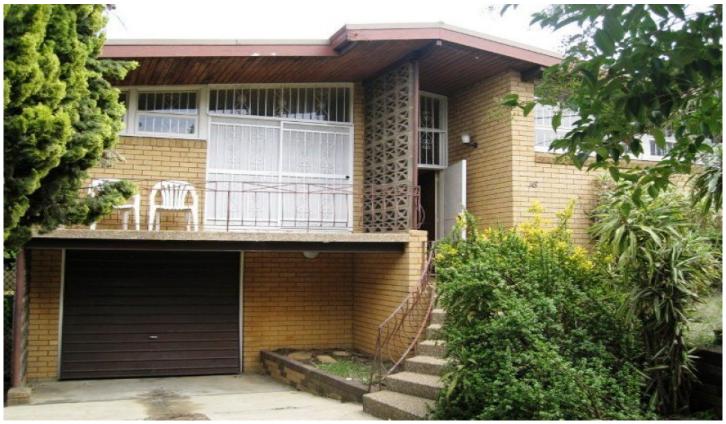

## 16 Station Road TOONGABBIE NSW

If you are looking for that extra bit of space for the growing family then this house is perfectly ideal for you. Spacious home offers large lounge with floorboards throughout, separate dining area, original but neat kitchen with electric cooking and plenty of cupboard space, 3 bedrooms with built ins and cupboard to 2, main bedroom with balcony, original but neat and airy bathroom, external laundry with second toilet and single garage. But wait that's not all, you will be pleased to know there is a separate two bedroom teenagers retreat at the back with polished floorboards throughout, spacious separate lounge, new kitchenette - no stove top and brand new bathroom. Low maintenance yard and shed for storage and property located walking distance to Toongabbie Station, Shops and only minutes to Schools near by. Sorry no pets.