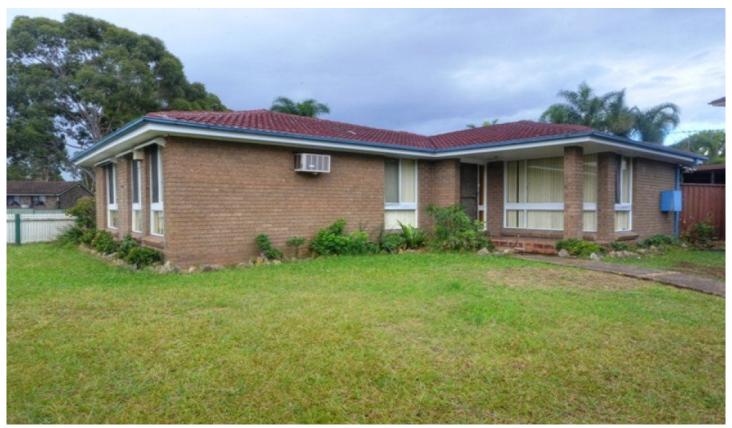

22 Reeve Crescent DOONSIDE NSW

This large fully fenced 4 bedroom family home is great for kids to play front or back. It has been freshly painted throughout, brand new carpet to lounge lounge and dining areas, neatly presented kitchen with electric cooking, light and airy bathroom, 2 toilets and internal laundry. Property also offers built in robes to 3 bedrooms and air conditioner to main, covered entertaining area with a carport which makes entertaining an ease.