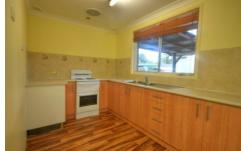

22 Reeve Crescent DOONSIDE NSW

This large fully fenced 4 bedroom family home is great for kids to play front or back. It has been freshly painted throughout, brand new carpet to lounge lounge and dining areas, neatly presented kitchen with electric cooking, light and airy bathroom, 2 toilets and internal laundry. Property also offers built in robes to 3 bedrooms and air conditioner to main, covered entertaining area with a carport which makes entertaining an ease.