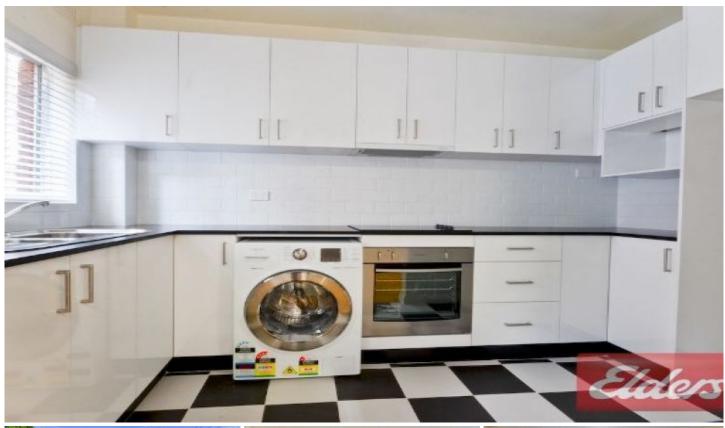

## 1/6 Mia Mia Street GIRRAWEEN NSW

All who inspect will be suitably impressed with the recent renovations and features available. 2 good size bedrooms, main with built-in-wardrobe, open plan living with timber floors, brand new modern kitchen incorporating washer/dryer, new carpet and freshly painted throughout, upgraded bathroom and a designated carport space. Situated in a quiet cul-de-sac in a small complex offering a convenient local close to Pendle Hill station and Girraween primary school.