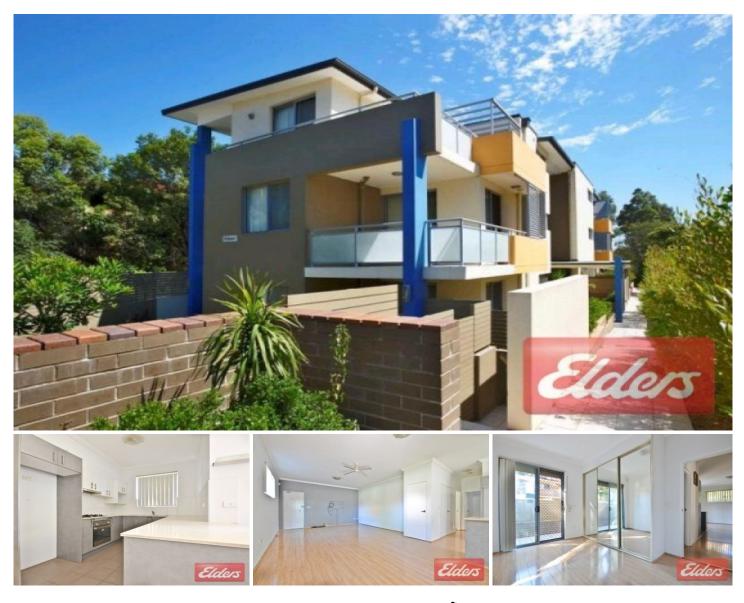

## 3/273 Dunmore Street PENDLE HILL NSW

Situated on the ground floor in a modern building just 4 years young this apartment boasts a combination of style, quality and location. Perfect position within minutes walk to local amenities and train station. Open plan living and dining areas with hardwood flooring and ceiling fan, gourmet gas kitchen with caesar stone bench tops. 2 big bedrooms with built ins plus ensuite to main. Spacious modern main bathroom. Access to courtyard from both bedrooms. Security block out shutters, security grilles plus intercom. Sun washed courtyard adjoining large communal playground. Private paved courtyard, north facing. Single parking space plus lockable storage.

## 2 🛤 2 🚔 1 🚘

View : https://www.elderstoongabbie.com.au/lease/nsw/ parramatta/pendle-hill/residential/unit/5869659