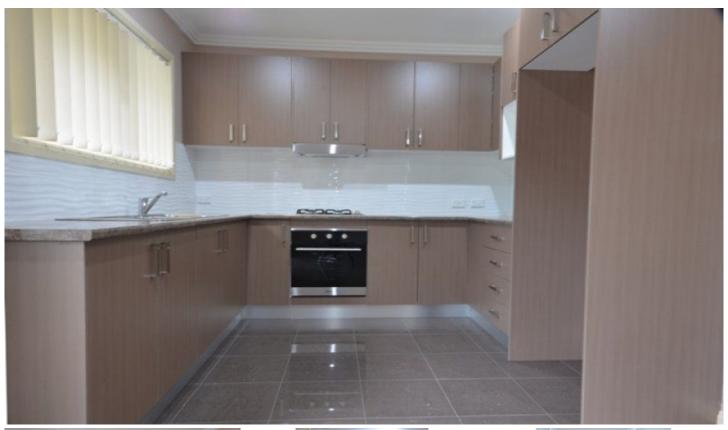

## 97A Lamonerie Street TOONGABBIE NSW

This brand new granny flat is a must to inspect. Be the first to occupy this stylish premises! The property is fully tiled throughout with 2 great size bedrooms with built-ins to main. Modern kitchen with gas cooking and plenty of cupboard space. Spacious modern bathroom and laundry area. Plenty of street parking with Pendle Hill station a short walk. Great size courtyard with paved area and water tank. Hurry now to book your inspection.