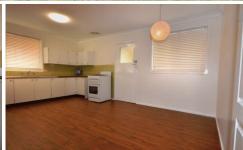

28 Valencia Crescent TOONGABBIE NSW

Positioned on the high side of one of Toongabbie's best streets this 3 bedroom brick veneer home is ready and waiting for you to add your own personal touches to make it your own. It has just been freshly painted throughout, lounge room with polished timber floorboards and air conditioning, all bedrooms also have polished floorboards and an air conditioner to main bedroom, a spacious gas equipped eat in kitchen with plenty of natural light beaming through, a sunroom which opens out onto a great sized backyard, an internal laundry, light and airy bathroom with a modern touch to it and a huge garage. You will just love living in this neighbourhood, it's so friendly and quiet yet within walking distance to all major amenities such as Metella Road Public School, local shopping centre, bus stop to the train station and local parklands.