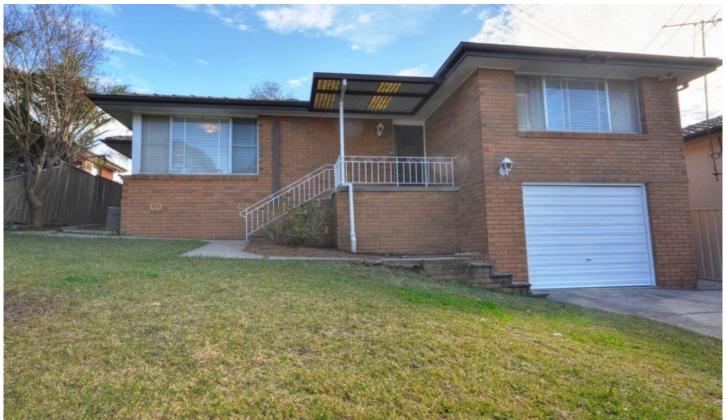

28 Valencia Crescent TOONGABBIE NSW

Positioned on the high side of one of Toongabbie's best streets this 3 bedroom brick veneer home is ready and waiting for you to add your own personal touches to make it your own. It has just been freshly painted throughout, lounge room with polished timber floorboards and air conditioning, all bedrooms also have polished floorboards and an air conditioner to main bedroom, a spacious gas equipped eat in kitchen with plenty of natural light beaming through, a sunroom which opens out onto a great sized backyard, an internal laundry, light and airy bathroom with a modern touch to it and a huge garage. You will just love living in this neighbourhood, it's so friendly and quiet yet within walking distance to all major amenities such as Metella Road Public School, local shopping centre, bus stop to the train station and local parklands.