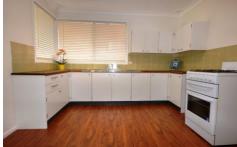

28 Valencia Crescent TOONGABBIE NSW

Positioned on the high side of one of Toongabbie's best streets this 3 bedroom brick veneer home is ready and waiting for you to add your own personal touches to make it your own. It has just been freshly painted throughout, lounge room with polished timber floorboards and air conditioning, all bedrooms also have polished floorboards and an air conditioner to main bedroom, a spacious gas equipped eat in kitchen with plenty of natural light beaming through, a sunroom which opens out onto a great sized backyard, an internal laundry, light and airy bathroom with a modern touch to it and a huge garage. You will just love living in this neighbourhood, it's so friendly and quiet yet within walking distance to all major amenities such as Metella Road Public School, local shopping centre, bus stop to the train station and local parklands.