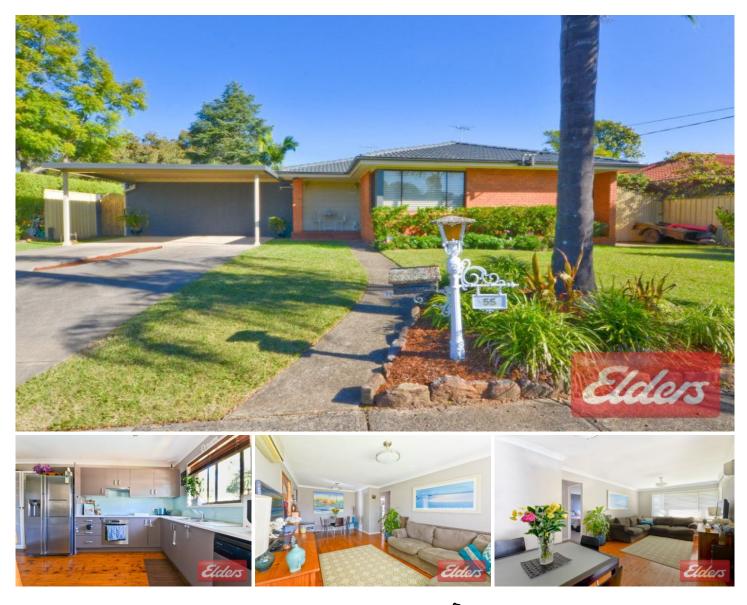

## 55 Greenmeadows Crescent TOONGABBIE NSW

The whole family is comfortably accommodated by this great family home which features 3 generous size bedrooms, main with built in robe, deluxe main bathroom, air-conditioning, gas heating and polished floorboards. Be impressed by the resort style rear yard with enormous entertaining gazebo with built in bar overlooking the sparkling inground pool, designated study/home office, ample storage space, double carport and wide side access. Occupying a prominent position, central to Norwest Business Park and Parramatta CBD on the sought after East side close to Reynolds Park, Toongabbie station, shopping precinct and schools. Sorry no pets