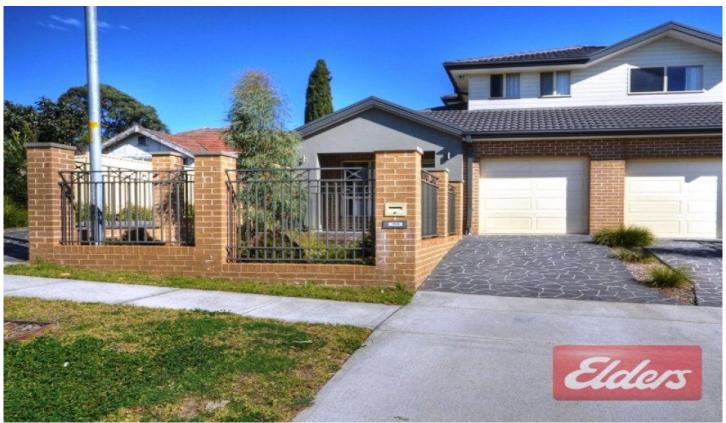

## 104B Girraween Road GIRRAWEEN NSW

This modern duplex is a must to inspect!! Bottom level features fully tiled separate lounge area that flows through to a well-appointed stylish kitchen featuring ample cupboard space, stainless steel appliances with dishwasher and gas cooking. Spacious dining area that over looks great size low maintenance courtyard. Large downstairs bedroom with built-in. Lovely modern downstairs bathroom and separate internal laundry. Upstairs area features two good size bedrooms with built-ins to both rooms plus large modern main bathroom. The home features many inclusions with ducted air conditioning, alarm system and remote control single garage. Located in prime position and walking distance to selective schools, shops and transport.