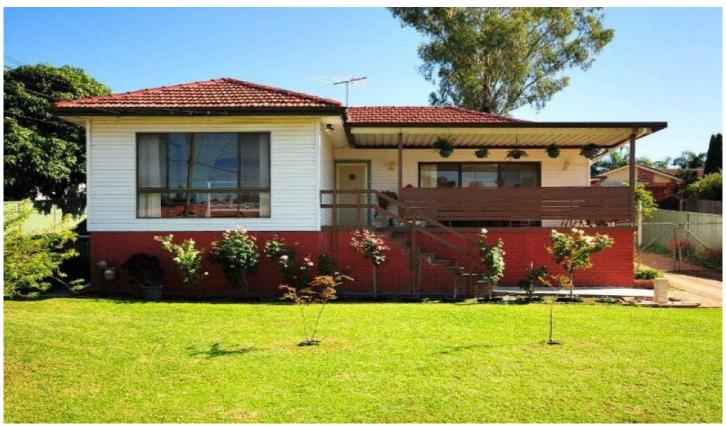

## 73 Metella Road TOONGABBIE NSW

This four bedroom family home is a MUST to inspect! If you've outgrown your family home and require the extra space then this is the property for you! The property offers a combination of timber flooring and tiles throughout, four great size bedrooms with built-ins to three rooms. Spacious formal lounge area with separate dining room off the modern kitchen area which features gas cooking, dishwasher and plenty of cupboard space. Stroll to the back of the home which opens up to an enormous family room which over looks a lovely landscaped backyard with covered entertaining area. The home also features modern bathroom with second shower and toilet in the internal laundry area. The property is ideally located as minutes to local train station and shops with schools all close by. This home truly is worth the inspection as first to see will be impressed!!