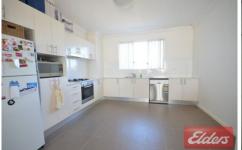

## 38/2-12 Civic Lane PENDLE HILL NSW

This sun filled unit is a must to see! The near new unit features huge eat in kitchen with ample cupboard space, gas cooking and dishwasher. Great size sun filled lounge room with reverse cycle air conditioning and large balcony. Two amazing sized bedrooms with built-ins to both and ensuite to main bedroom. The unit also features a bonus ceiling attic with phone connections - ideal space for home office. Internal laundry with clothes dryer. Secure basement parking for your car. Ideal location as literally minutes walk to Pendle Hill station, shops and amenities.