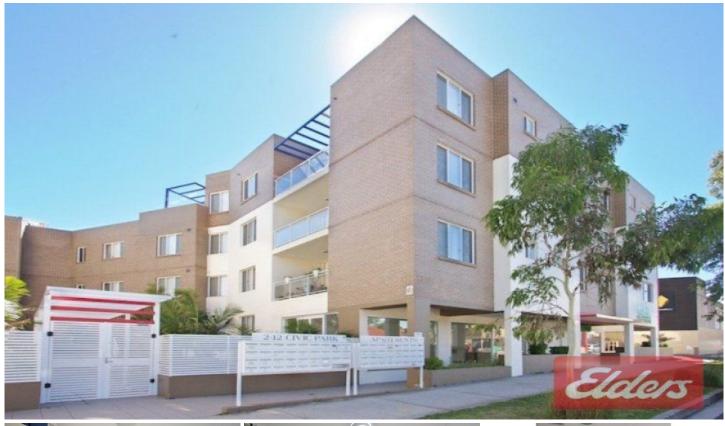

## 38/2-12 Civic Lane PENDLE HILL NSW

This sun filled unit is a must to see! The near new unit features huge eat in kitchen with ample cupboard space, gas cooking and dishwasher. Great size sun filled lounge room with reverse cycle air conditioning and large balcony. Two amazing sized bedrooms with built-ins to both and ensuite to main bedroom. The unit also features a bonus ceiling attic with phone connections - ideal space for home office. Internal laundry with clothes dryer. Secure basement parking for your car. Ideal location as literally minutes walk to Pendle Hill station, shops and amenities.