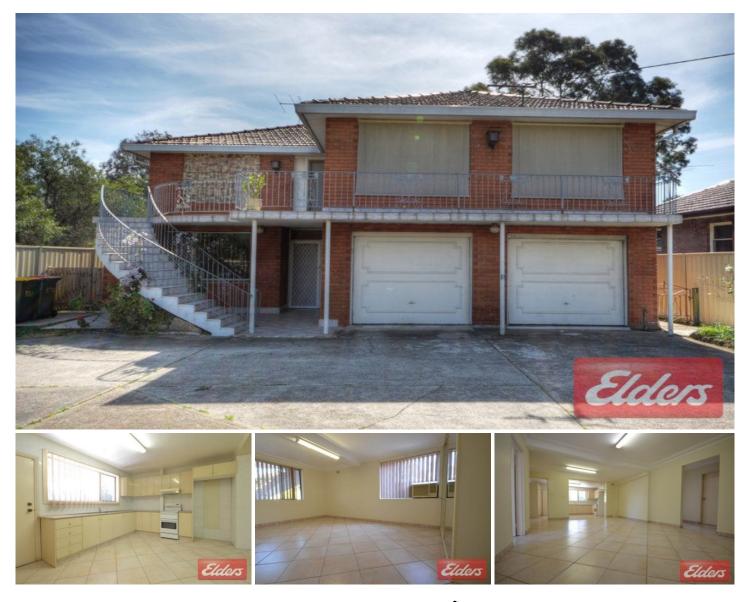

## 1/550 Great Western Highway PENDLE HILL NSW

This spacious three bedroom half home ticks all the boxes. Offering spacious bedrooms with a built in and air con to the main bedroom, tiled living areas throughout, great sized lounge area, modern kitchen with plenty of bench and cupboard space with a combined dining area, modern bathroom, an internal laundry with a second shower and toilet. Fully enclosed yard, located within walking distance to bus stops, schools and a short stroll to the station and shops. Sorry no pets.