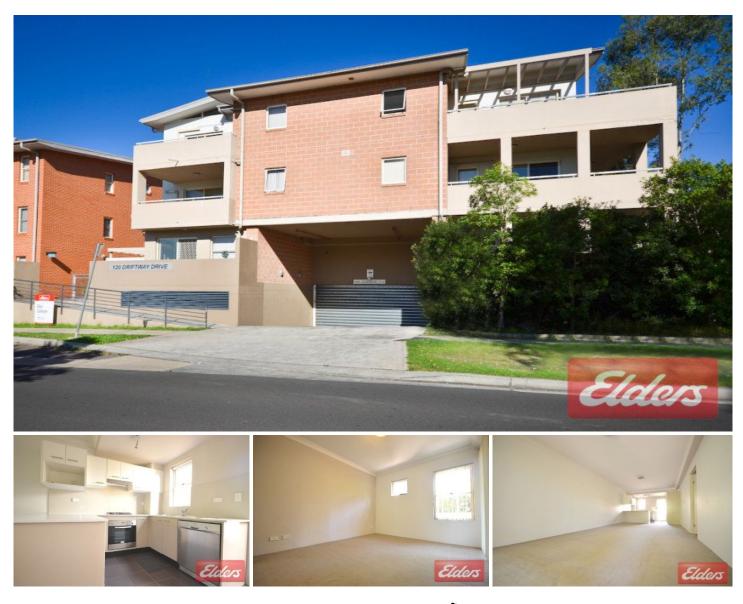

## 2/120 Driftway Drive PEMULWUY NSW

Be impressed by this 2 bedroom unit. Recently painted. Light & airy throughout and offering quality fittings that will truly impress the pedantic of people. Featuring built in robes to both bedrooms with a low maintenance courtyard off the second bedroom and an ensuite to the main. With a stylish & functional kitchen with a dishwasher & gas cooking overlooking the fantastic sized lounge & dining. Located on the ground floor with the convenience of a security intercom & security car space with visitor parking on the complex. This unit comes with a complete lifestyle featuring kilometres of walking and jogging trails, tennis courts, water features, outdoor barbeque area, restaurants nearby and next door to shopping complex. Look no further then this gorgeous unit. Sorry no pets.