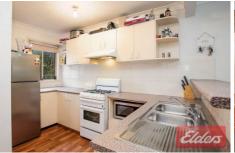

## 10/167 Targo Road GIRRAWEEN NSW

Situated within the Girraween Public School catchment area and only a short walk to Toongabbie or Pendle Hill train station and shops. Comprising of a generously proportioned living and dining area with split system air conditioning, two bedrooms with built in wardrobes, a large gas equipped kitchen with ample bench space and breakfast bar, deluxe main bathroom upstairs and a laundry downstairs with 2nd toilet. The home further boasts a single lock up garage with internal access and has also been freshly painted and fitted with new carpets. Perfect size courtyard area. Hurry now to book your inspection. Sorry no pets.