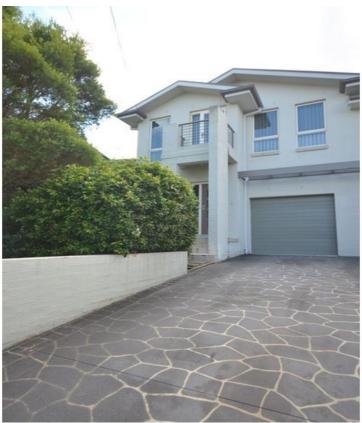

## **8 Varndell Place DUNDAS VALLEY NSW**

The property truly is stylish throughout and you will be impressed with the sheer size of the home. The property features huge fully tiled lounge and dining areas which includes ducted air conditioning throughout. Impressive kitchen with dishwasher and ample cupboard space. The main bedroom features walk-in robe and en suite. Second bedroom features a built-in robe - third bedroom is generous in size. Large spacious main bathroom with guest toilet downstairs. Internal laundry & remote control single garage plus small courtyard with a low maintenance yard. The property is located only walking distance to local shops, primary school and bus stops. Only moments to Eastwood and Carlingford amenities.