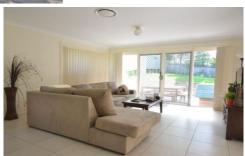

## **8 Varndell Place DUNDAS VALLEY NSW**

The property truly is stylish throughout and you will be impressed with the sheer size of the home. The property features huge fully tiled lounge and dining areas which includes ducted air conditioning throughout. Impressive kitchen with dishwasher and ample cupboard space. The main bedroom features walk-in robe and en suite. Second bedroom features a built-in robe - third bedroom is generous in size. Large spacious main bathroom with guest toilet downstairs. Internal laundry & remote control single garage plus small courtyard with a low maintenance yard. The property is located only walking distance to local shops, primary school and bus stops. Only moments to Eastwood and Carlingford amenities.