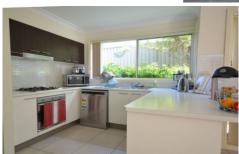

## **8 Varndell Place DUNDAS VALLEY NSW**

The property truly is stylish throughout and you will be impressed with the sheer size of the home. The property features huge fully tiled lounge and dining areas which includes ducted air conditioning throughout. Impressive kitchen with dishwasher and ample cupboard space. The main bedroom features walk-in robe and en suite. Second bedroom features a built-in robe - third bedroom is generous in size. Large spacious main bathroom with guest toilet downstairs. Internal laundry & remote control single garage plus small courtyard with a low maintenance yard. The property is located only walking distance to local shops, primary school and bus stops. Only moments to Eastwood and Carlingford amenities.