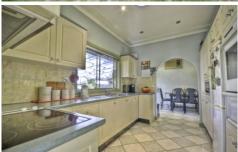

## 21 Carinya Road GIRRAWEEN NSW

Impeccably maintained and presented this property features 3 generously sized bedrooms, separate lounge and dining, well-appointed kitchen and pristine main bathroom with separate toilet and internal laundry, as well as an oversized undercover entertaining area with undercover carport for parking. In a well sought after location within a short stroll to both Toongabbie & Pendle Hill Stations, shops and schooling this property wont last long. Garage not Included.