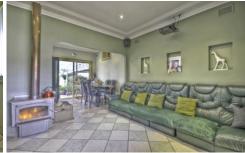

## 21 Carinya Road GIRRAWEEN NSW

Impeccably maintained and presented this property features 3 generously sized bedrooms, separate lounge and dining, well-appointed kitchen and pristine main bathroom with separate toilet and internal laundry, as well as an oversized undercover entertaining area with undercover carport for parking. In a well sought after location within a short stroll to both Toongabbie & Pendle Hill Stations, shops and schooling this property wont last long. Garage not Included.