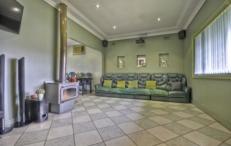

## 21 Carinya Road GIRRAWEEN NSW

Impeccably maintained and presented this property features 3 generously sized bedrooms, separate lounge and dining, well-appointed kitchen and pristine main bathroom with separate toilet and internal laundry, as well as an oversized undercover entertaining area with undercover carport for parking. In a well sought after location within a short stroll to both Toongabbie & Pendle Hill Stations, shops and schooling this property wont last long. Garage not Included.