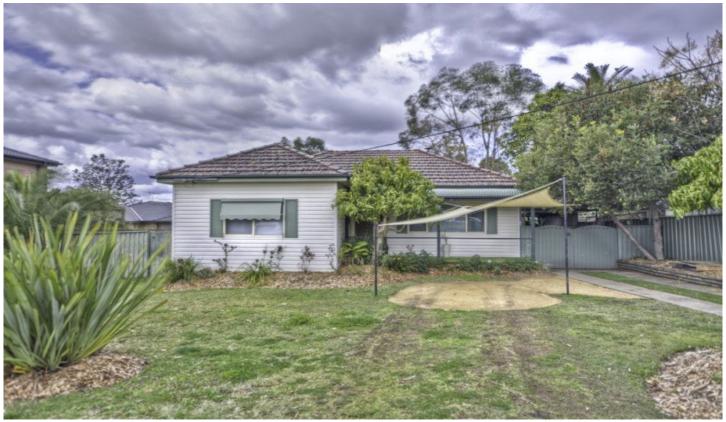

## 21 Carinya Road GIRRAWEEN NSW

Impeccably maintained and presented this property features 3 generously sized bedrooms, separate lounge and dining, well-appointed kitchen and pristine main bathroom with separate toilet and internal laundry, as well as an oversized undercover entertaining area with undercover carport for parking. In a well sought after location within a short stroll to both Toongabbie & Pendle Hill Stations, shops and schooling this property wont last long. Garage not Included.